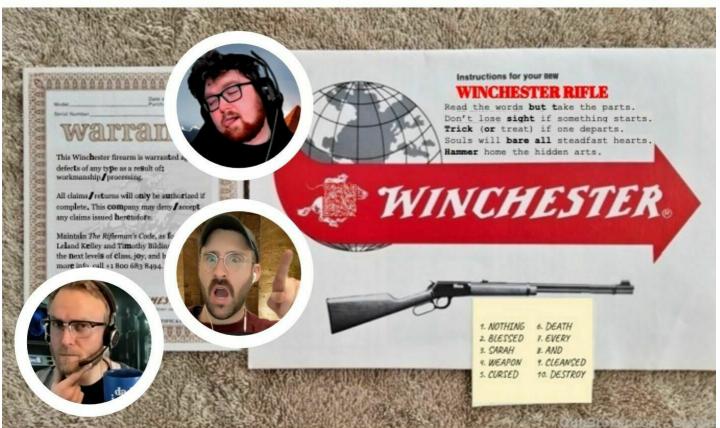

Ghost Hunt in the Haunted Mansion

In this haunted virtual escape experience, your team will solve intricate puzzles, earn valuable clues, and uncover mystifying stories from history. Every step 90 minutes will bring you closer to uncovering the dark secrets hidden within the mansion's walls.