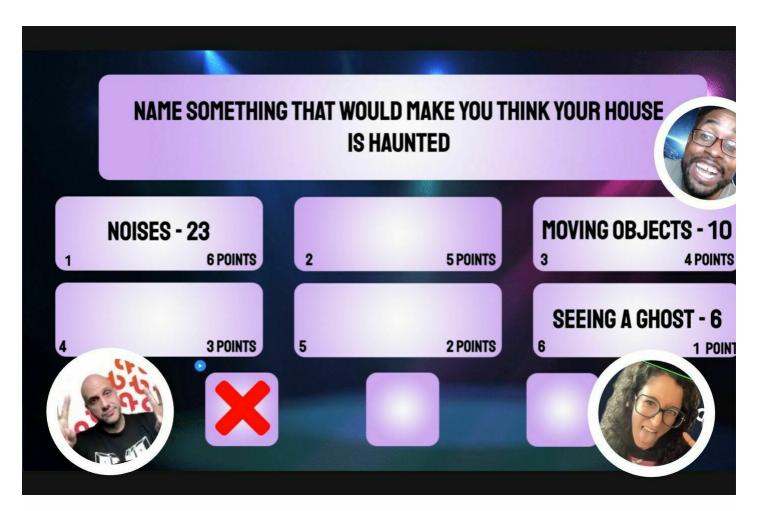

### Agenda

Ultimate Game Show

A series of team activities inspired by iconic game shows. From the adrenaline rush of The Price Is Right to the cunning strategies of classic trivia shows, 90 minutes Ultimate Game Show is crafted to provide a fun and engaging atmosphere where camaraderie flourishes.