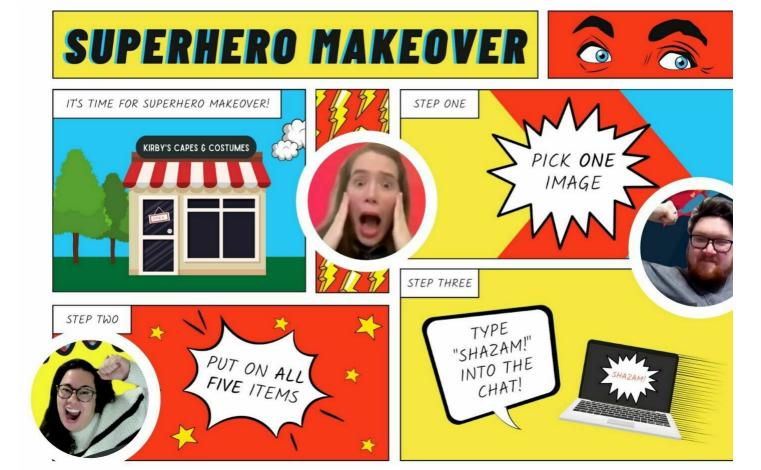

Superhero Academy

Comic-themed puzzles & minute-to-win-it challenges in an epic heroes vs. villains showdown. Led by our esteemed Super-visor, you will embark on a 90 minutes mission to unleash your team's full potential.